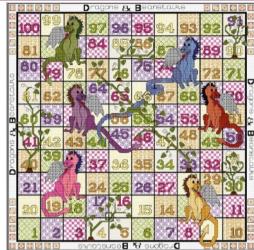

# **Dragons & Beanstalks Board**

Our take on Snakes & Ladders but you climb the Beanstalks and slide down the Dragons.

This board is printed in the colours shown.

# **Product Number: DGDragBean**