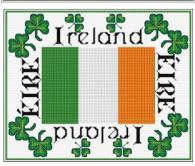

# SOME OF OUR OTHER DESIGNS

# **Other Designs**

Many of our more popular designs from the stitching world are now available as

- **100% Cotton** this is supplied as either a ready made cushion (12 x 12 inch/30 x 30cm hollow fibre filling) with a calico backing or as a cotton panel which you can use for home furnishings or quilting. If you are looking for a larger cushion please contact us for prices.
- Neoprene a Mousemat A4 size