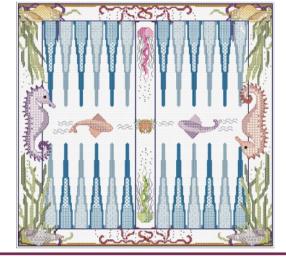

# **Seashore themed Backgammon Board**

This board is printed in the colours shown (other colours available on request).

**Product Number: DGBGSea** 