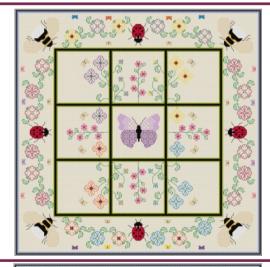

# Three in a Row Board (Bees & Ladybirds)

This is our version of Noughts & Crosses with a Bees and Ladybirds theme.

This board is printed in the colours shown.

**Product Number: DGTIARBee** 