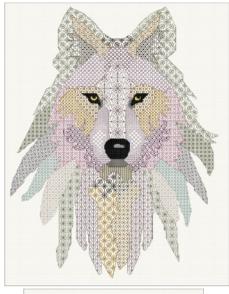

# SOME OF OUR OTHER DESIGNS

# **Other Designs**

Many of our more popular designs from the stitching world are now available as

- **100% Cotton** this is supplied as either a ready made cushion (12 x 12 inch/30 x 30cm hollow fibre filling) with a calico backing or as a cotton panel which you can use for home furnishings or quilting. If you are looking for a larger cushion please contact us for prices.
- Neoprene a Mousemat A4 size