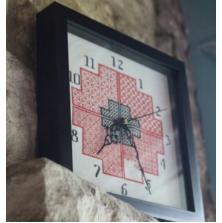

# **Other Designs**

Many of our more popular designs from the stitching world are now available as

- **100% Cotton** this is supplied as either a ready made cushion (12 x 12 inch/30 x 30cm hollow fibre filling) with a calico backing or as a cotton panel which you can use for home furnishings or quilting. If you are looking for a larger cushion please contact us for prices.
- Neoprene a Mousemat A4 size

| Product     | Material       | RRP    | Wholesale Min discount* | Wholesale Max discount ** |
|-------------|----------------|--------|-------------------------|---------------------------|
| 30cm x 30cm | Cotton Cushion | £17.99 | 35%                     | 50%                       |
| A4 mousemat | Neoprene       | £21.99 | 35%                     | 50%                       |