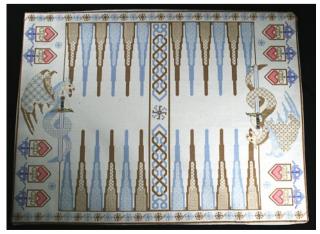

# **Celtic themed Backgammon Board**

This board is printed in the colours shown (other colours available on request).

**Product Number: DGBGCelt** 