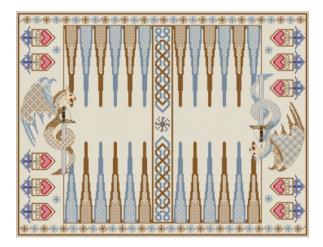

# **Celtic themed Backgammon Board**

This board is printed in the colours shown (other colours available on request).

**Product Number: DGBGCelt** 