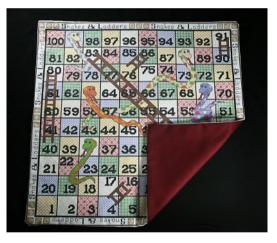

# **Snakes & Ladders Board**

This board is printed in the colours shown.

#### **Product Number: DGSnake**

# EXAMPLES OF OUR GAMES BOARDS

Boards with the Oak frame.

100% Cotton with Burgundy backing

Neoprene

Canvas