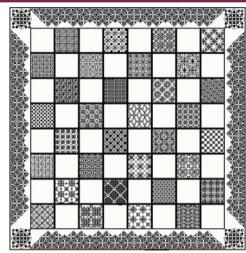

# **Standard Competition Sized Chess Board**

This board can be printed in Black or Navy Blue (other colours available on request)

**Product Number: DGChessStd1** 

# **Standard Competition Sized Chess Board (Design 2)**

This board can be printed in Black or Navy Blue (other colours available on request)

**Product Number: DGChessStd2** 