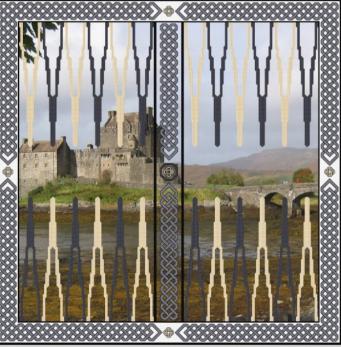

d in Black or Navy Blue (other colours available on request)



**Product Number: DGFidch** 

# **Uckers Board**

This is a game played by the Armed Forces and based on the Ludo board (but not played in the same way!)

This board is printed in the colours shown.

**Product Number: DGUckers** 



# Three in a Row Board (Bees & Ladybirds)

This is our version of Noughts & Crosses with a Bees and Ladybirds theme.

This board is printed in the colours shown.



**Product Number: DGTIARBee** 

# Three in a Row Board (Teddies & Toys)

This is our version of Noughts & Crosses with a Teddies and Toys theme.

This board is printed in the colours shown.



**Product Number: DGTIARTed** 

# CUSTOMISATIONS

# **Examples of Customised Chess Board**





# **Examples of Customised Backgammon Board**





# EXAMPLES OF OUR GAMES BOARDS







Boards with the Oak frame.







100% Cotton with Burgundy backing

Neoprene





Canvas

# SOME OF OUR OTHER DESIGNS