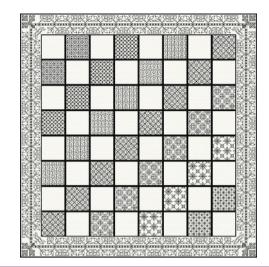

# **Celtic themed Chess Board**

This board can be printed in Black or Navy Blue (other colours available on request)

**Product Number: DGChessCelt** 