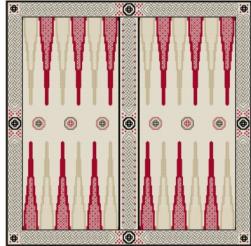

# **Standard Competition Sized Chess Board (Design 2)**

This board can be printed in Black or Navy Blue (other colours available on request)

**Product Number: DGChessStd2** 