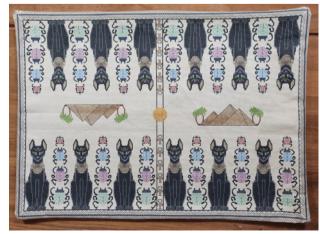

# **Egyptian themed Chess Board**

This board is printed in the colours shown (other colours available on request).

**Product Number: DGChessEgy** 

# **Egyptian themed Backgammon Board**

This board is printed in the colours shown.

**Product Number: DGBGEgy** 