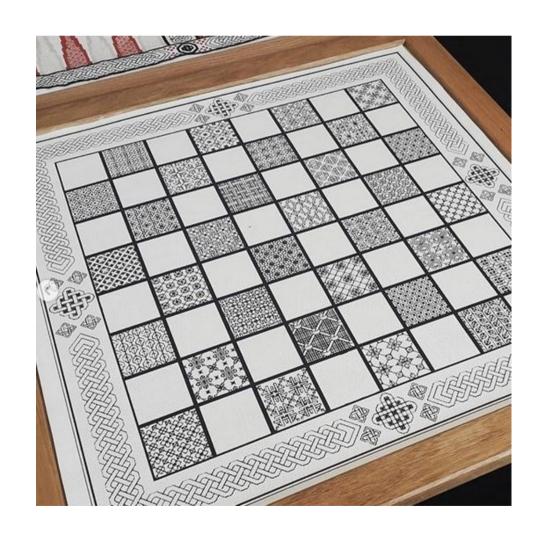

# **Celtic themed Chess Board**

This board can be printed in Black or Navy Blue (other colours available on request)

**Product Number: DGChessCelt** 