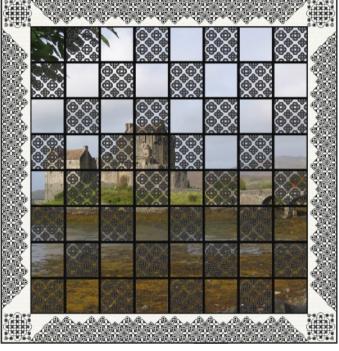

# **Own Image Board Games**

We can use your own photograph or image to which you own the copyright and superimpose a Chess or Backgammon design onto it — over time we intend to expand this to other board games such as Hnefatafl, Ludo etc.