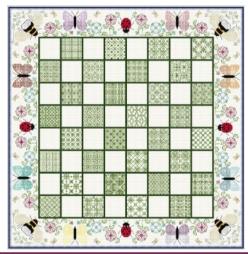

# Three in a Row Board (Bees & Ladybirds)

This is our version of Noughts & Crosses with a Bees and Ladybirds theme.

This board is printed in the colours shown.

**Product Number: DGTIARBee** 