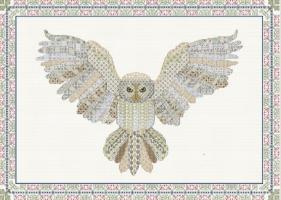

board (but not played in the same way!)

This board is printed in the colours shown.

**Product Number: DGUckers** 



# Three in a Row Board (Bees & Ladybirds)

This is our version of Noughts & Crosses with a Bees and Ladybirds theme.

This board is printed in the colours shown.



**Product Number: DGTIARBee** 

# Three in a Row Board (Teddies & Toys)

This is our version of Noughts & Crosses with a Teddies and Toys theme.

This board is printed in the colours shown.



**Product Number: DGTIARTed** 

# CUSTOMISATIONS

# **Examples of Customised Chess Board**





# **Examples of Customised Backgammon Board**





# EXAMPLES OF OUR GAMES BOARDS







Boards with the Oak frame.







100% Cotton with Burgundy backing

Neoprene





Canvas

# SOME OF OUR OTHER DESIGNS