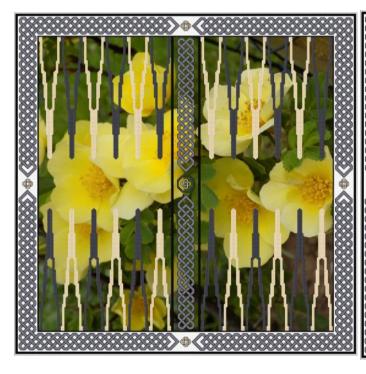

ted in Black or Navy Blue (other colours available on request)



**Product Number: DGFidch** 

# **Uckers Board**

This is a game played by the Armed Forces and based on the Ludo board (but not played in the same way!)

This board is printed in the colours shown.

**Product Number: DGUckers** 



# Three in a Row Board (Bees & Ladybirds)

This is our version of Noughts & Crosses with a Bees and Ladybirds theme.

This board is printed in the colours shown.



**Product Number: DGTIARBee** 

# Three in a Row Board (Teddies & Toys)

This is our version of Noughts & Crosses with a Teddies and Toys theme.

This board is printed in the colours shown.



**Product Number: DGTIARTed** 

# CUSTOMISATIONS

# **Examples of Customised Chess Board**





# **Examples of Customised Backgammon Board**





# EXAMPLES OF OUR GAMES BOARDS







Boards with the Oak frame.







100% Cotton with Burgundy backing

Neoprene





Canvas

# SOME OF OUR OTHER DESIGNS