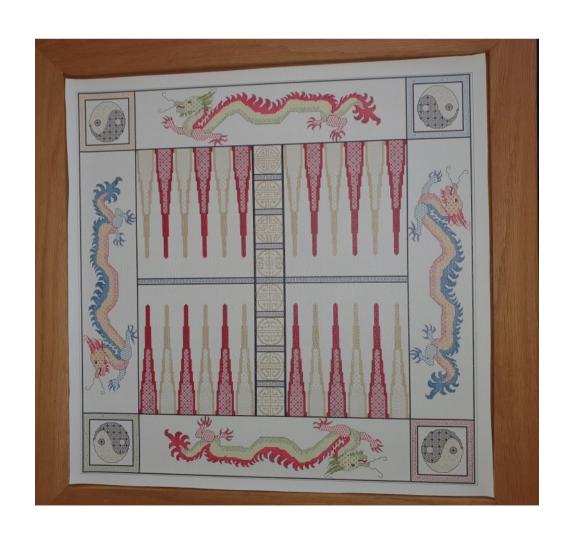

# **Oriental themed Chess Board**

This board is printed in the colours shown.

**Product Number: DGChessOrient** 

# **Oriental themed Backgammon Board**

This board is printed in the colours shown.

**Product Number: DGBGOrient** 