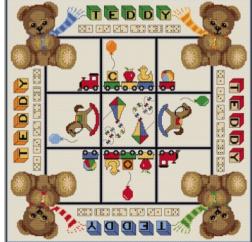

# Three in a Row Board (Teddies & Toys)

This is our version of Noughts & Crosses with a Teddies and Toys theme.

This board is printed in the colours shown.

**Product Number: DGTIARTed** 