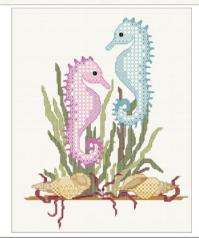

# SOME OF OUR OTHER DESIGNS

# **Other Designs**

Many of our more popular designs from the stitching world are now available as

- **100% Cotton** this is supplied as either a ready made cushion (12 x 12 inch/30 x 30cm hollow fibre filling) with a calico backing or as a cotton panel which you can use for home furnishings or quilting. If you are looking for a larger cushion please contact us for prices.
- Neoprene a Mousemat A4 size