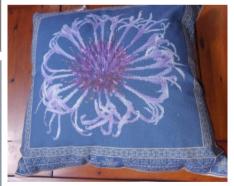

# **Other Designs**

Many of our more popular designs from the stitching world are now available as

- **100% Cotton** this is supplied as either a ready made cushion (12 x 12 inch/30 x 30cm hollow fibre filling) with a calico backing or as a cotton panel which you can use for home furnishings or quilting. If you are looking for a larger cushion please contact us for prices.
- Neoprene a Mousemat A4 size

| Product     | Material       | RRP    | Wholesale Min discount* | Wholesale Max discount ** |
|-------------|----------------|--------|-------------------------|---------------------------|
| 30cm x 30cm | Cotton Cushion | £17.99 | 35%                     | 50%                       |
| A4 mousemat | Neoprene       | £21.99 | 35%                     | 50%                       |