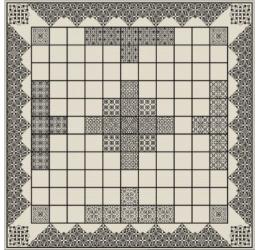

# **Hnefatafl Board**

This is an old Viking game also known as Kings Table.

This board is printed in Black or Navy Blue (other colours available on request)

**Product Number: DGHnef** 