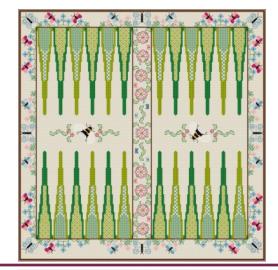

# Three in a Row Board (Bees & Ladybirds)

This is our version of Noughts & Crosses with a Bees and Ladybirds theme.

This board is printed in the colours shown.

**Product Number: DGTIARBee** 