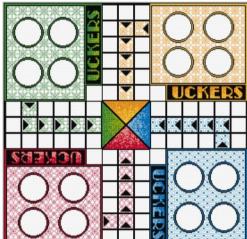

ake on Snakes & Ladders but you climb the Beanstalks and slide down the Dragons.

This board is printed in the colours shown.



# **Product Number: DGDragBean**

# **Ludo Board**

This board is printed in the colours shown.



# **Product Number: DGLudo**

# **Hnefatafl Board**

This is an old Viking game also known as Kings Table.

This board is printed in Black or Navy Blue (other colours available on request)



**Product Number: DGHnef** 

# **Fidchell Board (Irish Chess)**

This board is printed in Black or Navy Blue (other colours available on request)



**Product Number: DGFidch** 

# **Uckers Board**

This is a game played by the Armed Forces and based on the Ludo board (but not played in the same way!)

This board is printed in the colours shown.

**Product Number: DGUckers** 



# Three in a Row Board (Bees & Ladybirds)

This is our version of Noughts & Crosses with a Bees and Ladybirds theme.

This board is printed in the colours shown.



**Product Number: DGTIARBee** 

# Three in a Row Board (Teddies & Toys)

This is our version of Noughts & Crosses with a Teddies and Toys theme.

This board is printed in the colours shown.



**Product Number: DGTIARTed** 

# CUSTOMISATIONS

# **Examples of Customised Chess Board**





# **Examples of Customised Backgammon Board**





# EXAMPLES OF OUR GAMES BOARDS







Boards with the Oak frame.







100% Cotton with Burgundy backing

Neoprene





Canvas

# SOME OF OUR OTHER DESIGNS